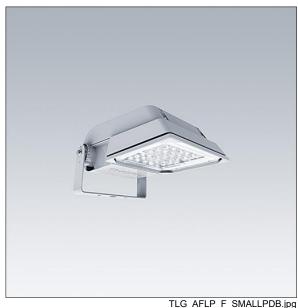

## Areaflood Pro

A compact, lightweight, general purpose LED area floodlight. With small body. LED converter configured for power reduction, effective 3 hours before and 5 hours after a calculated midnight, driving 24 LEDs at 500mA with asymmetrical 60° light distribution. IP66, IK08, Class I electrical. Body: die-cast aluminium (EN AC-44300), Light grey 150 sanded textured (close to RAL9006).. Enclosure: 4mm thick toughened glass. Reversable mounting stirrup supplied, Complete with 4000K LED.

Not compatible with UrbaSens systems.

Dimensions: 462 x 265 x 139 mm Luminaire input power: 38 W Luminaire luminous flux: 5792 lm Luminaire efficacy: 152 lm/W

weight: 6.18 kg Scx: 0.05 m<sup>2</sup>

TLG\_AFLP\_M\_SML.wmf