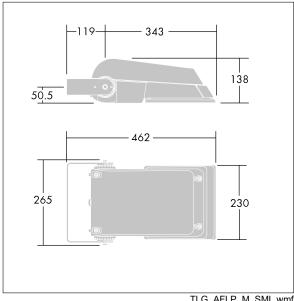

Not compatible with UrbaSens systems.

Dimensions: 462 x 265 x 139 mm Luminaire input power: 38 W Luminaire luminous flux: 5792 lm Luminaire efficacy: 152 lm/W

weight: 6.18 kg Scx: 0.05 m<sup>2</sup>

TLG\_AFLP\_M\_SML.wmf