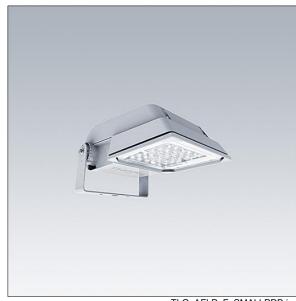

## **Areaflood Pro**

## Areaflood Pro

A compact, lightweight, general purpose LED area floodlight. With small body. LED converter configured for power reduction, effective 3 hours before and 5 hours after a calculated midnight, driving 24 LEDs at 500mA with Extra Wide Road light distribution. IP66, IK08, Class I electrical. Body: die-cast aluminium (EN AC-44300), Light grey 150 sanded textured (close to RAL9006).. Enclosure: 4mm thick toughened glass. Reversable mounting stirrup supplied, Equipped with 50% power reduction circuit, effective 3 hours before and 5 hours after a calculated midnight. It can be deactivated at installation with an easily accessible internal switch. Complete with 4000K LED.

Not compatible with UrbaSens systems.

Dimensions: 462 x 265 x 139 mm Luminaire input power: 38 W Luminaire luminous flux: 5823 lm Luminaire efficacy: 153 lm/W

weight: 6.18 kg Scx: 0.05 m<sup>2</sup>

TLG AFLP F SMALLPDB.jpg