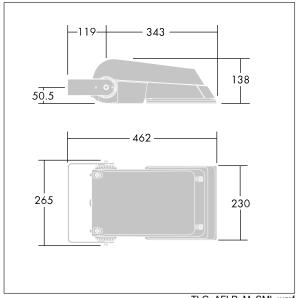

Not compatible with UrbaSens systems.

Dimensions: 462 x 265 x 139 mm Luminaire input power: 38 W Luminaire luminous flux: 5823 lm Luminaire efficacy: 153 lm/W

weight: 6.18 kg Scx: 0.05 m<sup>2</sup>

TLG AFLP F SMALLPDB.jpg