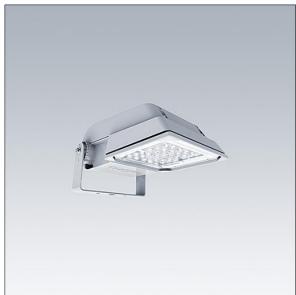

#### Areaflood Pro

A compact, lightweight, general purpose LED area floodlight. With small body. LED converter configured for DALI control over additional wires, driving 24 LEDs at 500mA with asymmetrical 40° light distribution. IP66, IK08, Class II electrical. Body: die-cast aluminium (EN AC-44300), Light grey 150 sanded textured (close to RAL9006).. Enclosure: 4mm thick toughened glass. Reversable mounting stirrup supplied, Complete with 4000K LED.