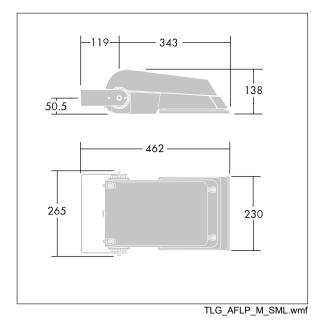

Dimensions: 462 x 265 x 139 mm Luminaire input power: 38 W Luminaire luminous flux: 5877 lm Luminaire efficacy: 155 lm/W weight: 6.2 kg Scx: 0.05 m<sup>2</sup>

TLG\_AFLP\_F\_SMALLPDB.jpg

This product contains light sources of energy efficiency class D.