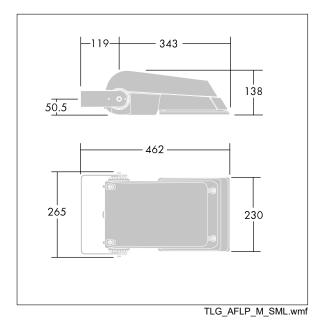

Dimensions: 462 x 265 x 139 mm Luminaire input power: 38 W Luminaire luminous flux: 5718 lm Luminaire efficacy: 150 lm/W weight: 6.2 kg Scx: 0.05 m<sup>2</sup>

TLG\_AFLP\_F\_SMALLPDB.jpg

This product contains light sources of energy efficiency class D.