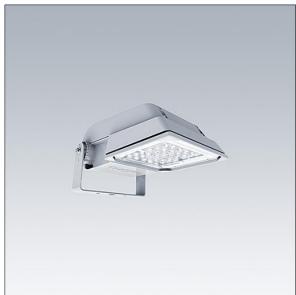

## Areaflood Pro

A compact, lightweight, general purpose LED area floodlight. With small body. LED converter configured for DALI control over additional wires, driving 24 LEDs at 500mA with asymmetrical 50° light distribution. IP66, IK08, Class II electrical. Body: die-cast aluminium (EN AC-44300), Light grey 150 sanded textured (close to RAL9006).. Enclosure: 4mm thick toughened glass. Reversable mounting stirrup supplied, Complete with 4000K LED.