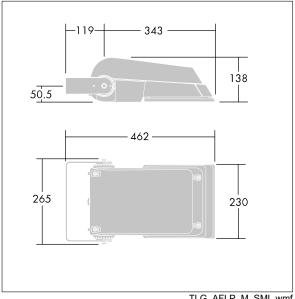

Dimensions: 462 x 265 x 139 mm Luminaire input power: 38 W Luminaire luminous flux: 5718 lm Luminaire efficacy: 150 lm/W

weight: 6.2 kg Scx: 0.05 m<sup>2</sup>

TLG\_AFLP\_M\_SML.wmf

This product contains light sources of energy efficiency class D.