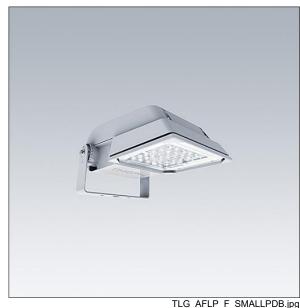

## Areaflood Pro

A compact, lightweight, general purpose LED area floodlight. With small body. LED converter configured for DALI control over additional wires, driving 24 LEDs at 500mA with asymmetrical 50° light distribution. IP66, IK08, Class II electrical. Body: die-cast aluminium (EN AC-44300), Light grey 150 sanded textured (close to RAL9006).. Enclosure: 4mm thick toughened glass. Reversable mounting stirrup supplied, Complete with 4000K LED.