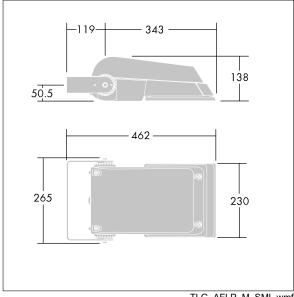

Dimensions: 462 x 265 x 139 mm Luminaire input power: 38 W Luminaire luminous flux: 5792 lm Luminaire efficacy: 152 lm/W

weight: 6.2 kg Scx: 0.05 m<sup>2</sup>

TLG\_AFLP\_M\_SML.wmf

This product contains light sources of energy efficiency class D.