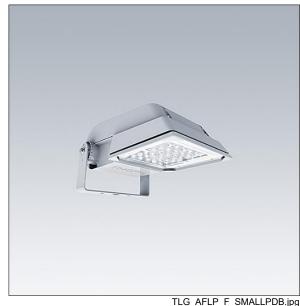

## Areaflood Pro

A compact, lightweight, general purpose LED area floodlight. With small body. LED converter configured for DALI control over additional wires, driving 24 LEDs at 500mA with asymmetrical 60° light distribution. IP66, IK08, Class II electrical. Body: die-cast aluminium (EN AC-44300), Light grey 150 sanded textured (close to RAL9006).. Enclosure: 4mm thick toughened glass. Reversable mounting stirrup supplied, Complete with 4000K LED.