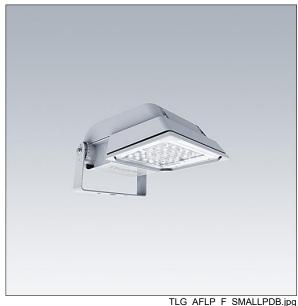

## Areaflood Pro

A compact, lightweight, general purpose LED area floodlight. With small body. LED converter configured for DALI control over additional wires, driving 24 LEDs at 500mA with asymmetrical 60° light distribution. IP66, IK08, Class II electrical. Body: die-cast aluminium (EN AC-44300), Light grey 150 sanded textured (close to RAL9006).. Enclosure: 4mm thick toughened glass. Reversable mounting stirrup supplied, Complete with 4000K LED.