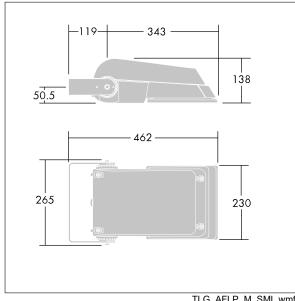

Dimensions: 462 x 265 x 139 mm Luminaire input power: 38 W Luminaire luminous flux: 5718 lm Luminaire efficacy: 150 lm/W

weight: 6.16 kg Scx: 0.05 m<sup>2</sup>

TLG AFLP F SMALLPDB.jpg

TLG\_AFLP\_M\_SML.wmf