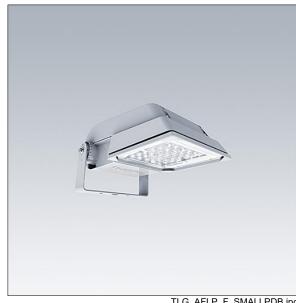

## Areaflood Pro

A compact, lightweight, general purpose LED area floodlight. With small body. LED converter configured for DALI control over additional wires, driving 24 LEDs at 500mA with asymmetrical 50° light distribution. IP66, IK08, Class I electrical. Body: die-cast aluminium (EN AC-44300), Light grey 150 sanded textured (close to RAL9006).. Enclosure: 4mm thick toughened glass. Reversable mounting stirrup supplied, Complete with 4000K LED.

Dimensions: 462 x 265 x 139 mm Luminaire input power: 38 W Luminaire luminous flux: 5718 lm Luminaire efficacy: 150 lm/W

weight: 6.16 kg Scx: 0.05 m<sup>2</sup>

TLG AFLP F SMALLPDB.jpg

TLG\_AFLP\_M\_SML.wmf