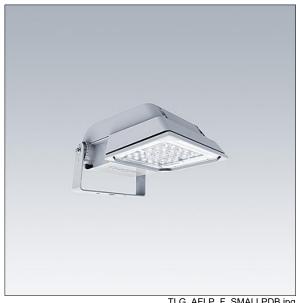

## Areaflood Pro

A compact, lightweight, general purpose LED area floodlight. With small body. LED converter configured for DALI control over additional wires, driving 24 LEDs at 500mA with asymmetrical 50° light distribution. IP66, IK08, Class I electrical. Body: die-cast aluminium (EN AC-44300), Light grey 150 sanded textured (close to RAL9006)... Enclosure: 4mm thick toughened glass. Reversable mounting stirrup supplied, Complete with 4000K LED.