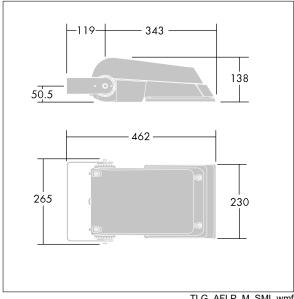

Dimensions: 462 x 265 x 139 mm Luminaire input power: 38 W Luminaire luminous flux: 5718 lm Luminaire efficacy: 150 lm/W

weight: 6.16 kg Scx: 0.05 m<sup>2</sup>

TLG AFLP F SMALLPDB.jpg

TLG\_AFLP\_M\_SML.wmf