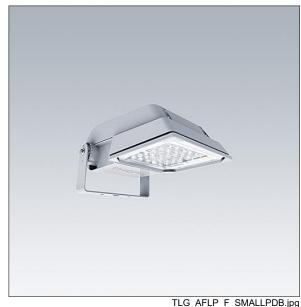

## Areaflood Pro

A compact, lightweight, general purpose LED area floodlight. With small body. LED converter configured for DALI control over additional wires, driving 24 LEDs at 500mA with asymmetrical 60° light distribution. IP66, IK08, Class I electrical. Body: die-cast aluminium (EN AC-44300), Light grey 150 sanded textured (close to RAL9006).. Enclosure: 4mm thick toughened glass. Reversable mounting stirrup supplied, Complete with 4000K LED.