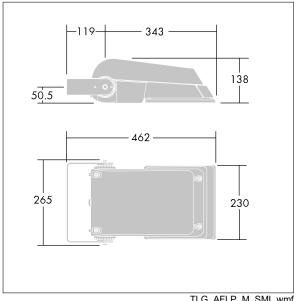

Dimensions: 462 x 265 x 139 mm Luminaire input power: 38 W Luminaire luminous flux: 5792 lm Luminaire efficacy: 152 lm/W

weight: 6.16 kg Scx: 0.05 m<sup>2</sup>

TLG\_AFLP\_M\_SML.wmf

This product contains light sources of energy efficiency class D.