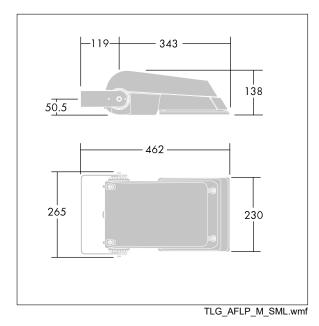

Dimensions: 462 x 265 x 139 mm Luminaire input power: 38 W Luminaire luminous flux: 5792 lm Luminaire efficacy: 152 lm/W weight: 6.16 kg Scx: 0.05 m<sup>2</sup>

TLG\_AFLP\_F\_SMALLPDB.jpg

This product contains light sources of energy efficiency class D.