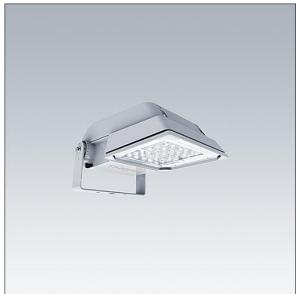

#### Areaflood Pro

A compact, lightweight, general purpose LED area floodlight. With small body. LED converter configured for DALI control over additional wires, driving 24 LEDs at 500mA with asymmetrical 60° light distribution. IP66, IK08, Class I electrical. Body: die-cast aluminium (EN AC-44300), Light grey 150 sanded textured (close to RAL9006).. Enclosure: 4mm thick toughened glass. Reversable mounting stirrup supplied, Complete with 4000K LED.