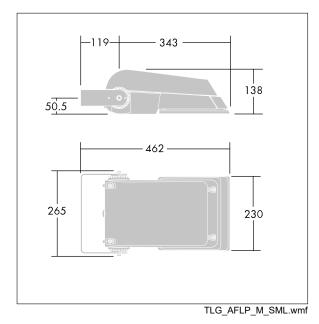

Dimensions: 462 x 265 x 139 mm Luminaire input power: 38 W Luminaire luminous flux: 5823 lm Luminaire efficacy: 153 lm/W weight: 6.16 kg Scx: 0.05 m<sup>2</sup>

TLG\_AFLP\_F\_SMALLPDB.jpg

This product contains light sources of energy efficiency class D.