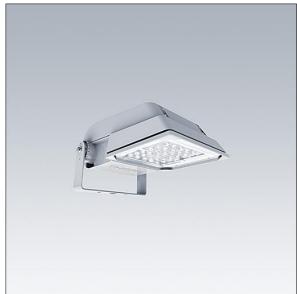

## Areaflood Pro

A compact, lightweight, general purpose LED area floodlight. With small body. LED converter configured for DALI control over additional wires, driving 24 LEDs at 500mA with Extra Wide Road light distribution. IP66, IK08, Class I electrical. Body: die-cast aluminium (EN AC-44300), Light grey 150 sanded textured (close to RAL9006).. Enclosure: 4mm thick toughened glass. Reversable mounting stirrup supplied, Complete with 4000K LED.