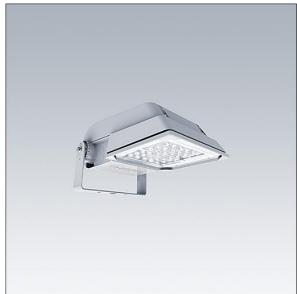

#### Areaflood Pro

A compact, lightweight, general purpose LED area floodlight. With small body. LED converter configured for DALI control over additional wires, driving 24 LEDs at 500mA with Extra Wide Road light distribution. IP66, IK08, Class I electrical. Body: die-cast aluminium (EN AC-44300), Light grey 150 sanded textured (close to RAL9006).. Enclosure: 4mm thick toughened glass. Reversable mounting stirrup supplied, Complete with 4000K LED.

Dimensions: 462 x 265 x 139 mm Luminaire input power: 38 W Luminaire luminous flux: 5823 lm Luminaire efficacy: 153 lm/W weight: 6.16 kg Scx: 0.05 m<sup>2</sup>

TLG\_AFLP\_F\_SMALLPDB.jpg

This product contains light sources of energy efficiency class D.