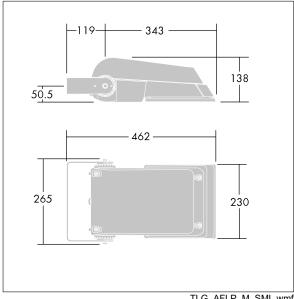

Dimensions: 462 x 265 x 139 mm Luminaire input power: 38 W Luminaire luminous flux: 5854 lm Luminaire efficacy: 154 lm/W

weight: 6.16 kg Scx: 0.05 m<sup>2</sup>

TLG AFLP F SMALLPDB.jpg

TLG\_AFLP\_M\_SML.wmf