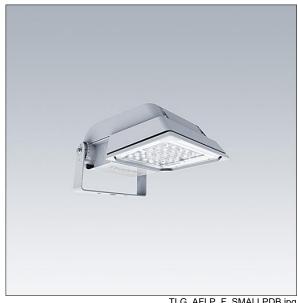

## Areaflood Pro

A compact, lightweight, general purpose LED area floodlight. With small body. LED converter configured for DALI control over additional wires, driving 24 LEDs at 500mA with Wide Road light distribution. IP66, IK08, Class I electrical. Body: die-cast aluminium (EN AC-44300), Light grey 150 sanded textured (close to RAL9006).. Enclosure: 4mm thick toughened glass. Reversable mounting stirrup Complete with 4000K LED. supplied,

Dimensions: 462 x 265 x 139 mm Luminaire input power: 38 W Luminaire luminous flux: 5854 lm Luminaire efficacy: 154 lm/W

weight: 6.16 kg Scx: 0.05 m<sup>2</sup>

TLG AFLP F SMALLPDB.jpg

TLG\_AFLP\_M\_SML.wmf