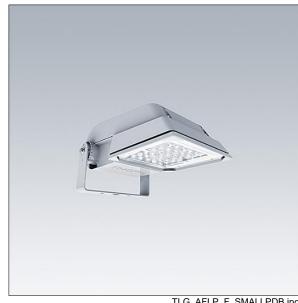

## Areaflood Pro

A compact, lightweight, general purpose LED area floodlight. With small body. LED converter configured for DALI control over additional wires, driving 24 LEDs at 500mA with Wide Road light distribution. IP66, IK08, Class I electrical. Body: die-cast aluminium (EN AC-44300), Light grey 150 sanded textured (close to RAL9006).. Enclosure: 4mm thick toughened glass. Reversable mounting stirrup Complete with 4000K LED. supplied,

Dimensions: 462 x 265 x 139 mm Luminaire input power: 38 W Luminaire luminous flux: 5854 lm Luminaire efficacy: 154 lm/W

weight: 6.16 kg Scx: 0.05 m<sup>2</sup>

TLG AFLP F SMALLPDB.jpg

TLG\_AFLP\_M\_SML.wmf