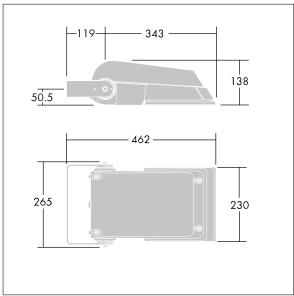

Dimensions: 462 x 265 x 139 mm Luminaire input power: 38 W Luminaire luminous flux: 5854 lm Luminaire efficacy: 154 lm/W

weight: 6.16 kg Scx: 0.05 m<sup>2</sup>

TLG AFLP F SMALLPDB.jpg

TLG\_AFLP\_M\_SML.wmf