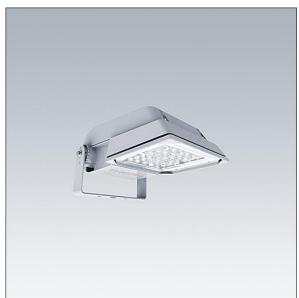

## Areaflood Pro

A compact, lightweight, general purpose LED area floodlight. With small body. LED converter configured for power reduction, effective 3 hours before and 5 hours after a calculated midnight, driving 24 LEDs at 700mA with asymmetrical 40° light distribution. IP66, IK08, Class I electrical. Body: die-cast aluminium (EN AC-44300), Light grey 150 sanded textured (close to RAL9006).. Enclosure: 4mm thick toughened glass. Reversable mounting stirrup supplied, Complete with 4000K LED.