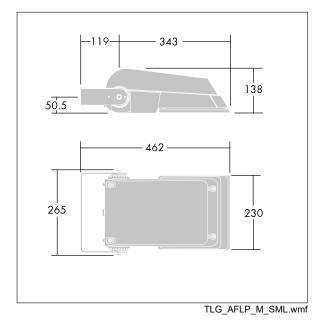

Not compatible with UrbaSens systems.

Dimensions: 462 x 265 x 139 mm Luminaire input power: 52 W Luminaire luminous flux: 7862 lm Luminaire efficacy: 151 lm/W weight: 6.2 kg Scx: 0.05 m<sup>2</sup>

|H()