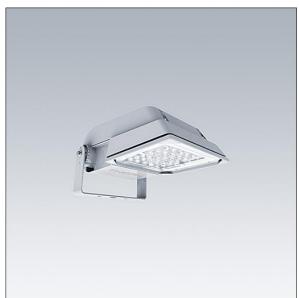

#### Areaflood Pro

A compact, lightweight, general purpose LED area floodlight. With small body. LED converter configured for power reduction, effective 3 hours before and 5 hours after a calculated midnight, driving 24 LEDs at 700mA with asymmetrical 40° light distribution. IP66, IK08, Class I electrical. Body: die-cast aluminium (EN AC-44300), Light grey 150 sanded textured (close to RAL9006).. Enclosure: 4mm thick toughened glass. Reversable mounting stirrup supplied, Complete with 4000K LED.