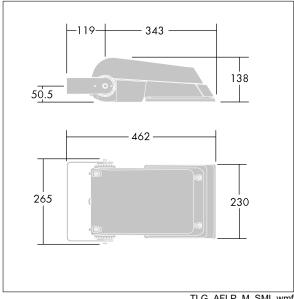

Not compatible with UrbaSens systems.

Dimensions: 462 x 265 x 139 mm Luminaire input power: 52 W Luminaire luminous flux: 7862 lm Luminaire efficacy: 151 lm/W

weight: 6.2 kg Scx: 0.05 m<sup>2</sup>

TLG AFLP F SMALLPDB.jpg