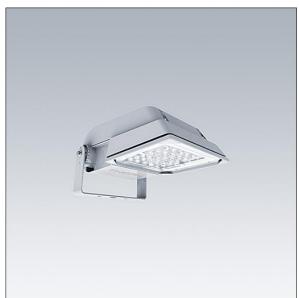

## Areaflood Pro

A compact, lightweight, general purpose LED area floodlight. With small body. LED converter configured for power reduction, effective 3 hours before and 5 hours after a calculated midnight, driving 24 LEDs at 700mA with asymmetrical 50° light distribution. IP66, IK08, Class I electrical. Body: die-cast aluminium (EN AC-44300), Light grey 150 sanded textured (close to RAL9006).. Enclosure: 4mm thick toughened glass. Reversable mounting stirrup supplied, Complete with 4000K LED.