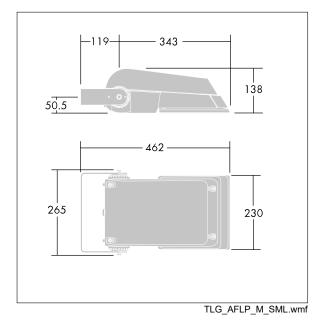

Not compatible with UrbaSens systems.

Dimensions: 462 x 265 x 139 mm Luminaire input power: 52 W Luminaire luminous flux: 7650 lm Luminaire efficacy: 147 lm/W weight: 6.18 kg Scx: 0.05 m<sup>2</sup>

|H()