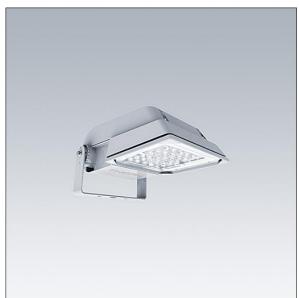

#### Areaflood Pro

A compact, lightweight, general purpose LED area floodlight. With small body. LED converter configured for power reduction, effective 3 hours before and 5 hours after a calculated midnight, driving 24 LEDs at 700mA with asymmetrical 50° light distribution. IP66, IK08, Class I electrical. Body: die-cast aluminium (EN AC-44300), Light grey 150 sanded textured (close to RAL9006).. Enclosure: 4mm thick toughened glass. Reversable mounting stirrup supplied, Complete with 4000K LED.