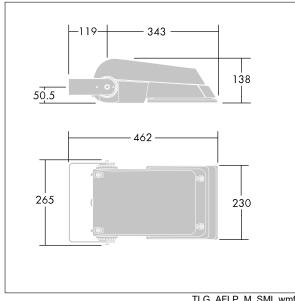

Not compatible with UrbaSens systems.

Dimensions: 462 x 265 x 139 mm Luminaire input power: 52 W Luminaire luminous flux: 7650 lm Luminaire efficacy: 147 lm/W

weight: 6.2 kg Scx: 0.05 m<sup>2</sup>

TLG\_AFLP\_M\_SML.wmf