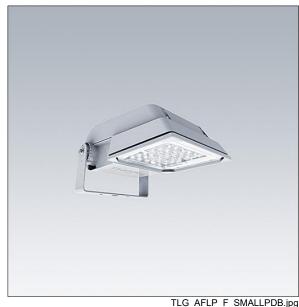

## **Areaflood Pro**

## 96644753 AFP S 24L70-740 A5 BS 3550 CL2 GY

## Areaflood Pro

A compact, lightweight, general purpose LED area floodlight. With small body. LED converter configured for power reduction, effective 3 hours before and 5 hours after a calculated midnight, driving 24 LEDs at 700mA with asymmetrical 50° light distribution. IP66, IK08, Class II electrical. Body: die-cast aluminium (EN AC-44300), Light grey 150 sanded textured (close to RAL9006).. Enclosure: 4mm thick toughened glass. Reversable mounting stirrup supplied, Complete with 4000K LED.