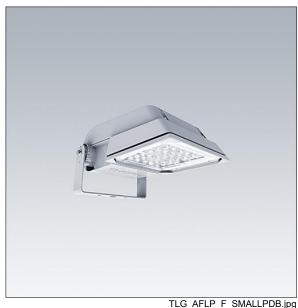

## Areaflood Pro

A compact, lightweight, general purpose LED area floodlight. With small body. LED converter configured for power reduction, effective 3 hours before and 5 hours after a calculated midnight, driving 24 LEDs at 700mA with asymmetrical 50° light distribution. IP66, IK08, Class II electrical. Body: die-cast aluminium (EN AC-44300), Light grey 150 sanded textured (close to RAL9006).. Enclosure: 4mm thick toughened glass. Reversable mounting stirrup supplied, Complete with 4000K LED.

Not compatible with UrbaSens systems.

Dimensions: 462 x 265 x 139 mm Luminaire input power: 52 W Luminaire luminous flux: 7650 lm Luminaire efficacy: 147 lm/W

weight: 6.2 kg Scx: 0.05 m<sup>2</sup>

TLG\_AFLP\_M\_SML.wmf