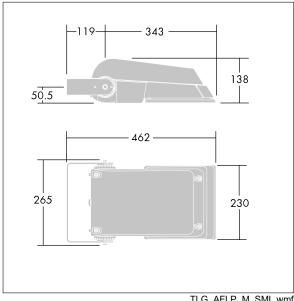

Not compatible with UrbaSens systems.

Dimensions: 462 x 265 x 139 mm Luminaire input power: 52 W Luminaire luminous flux: 7650 lm Luminaire efficacy: 147 lm/W

weight: 6.2 kg Scx: 0.05 m<sup>2</sup>

TLG\_AFLP\_M\_SML.wmf