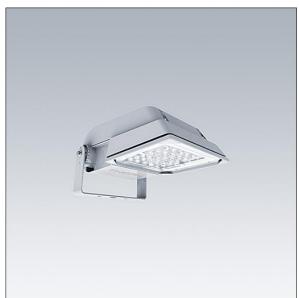

## Areaflood Pro

A compact, lightweight, general purpose LED area floodlight. With small body. LED converter configured for power reduction, effective 3 hours before and 5 hours after a calculated midnight, driving 24 LEDs at 700mA with asymmetrical 60° light distribution. IP66, IK08, Class I electrical. Body: die-cast aluminium (EN AC-44300), Light grey 150 sanded textured (close to RAL9006).. Enclosure: 4mm thick toughened glass. Reversable mounting stirrup supplied, Complete with 4000K LED.