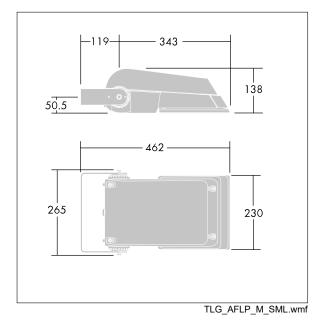

Not compatible with UrbaSens systems.

Dimensions: 462 x 265 x 139 mm Luminaire input power: 52 W Luminaire luminous flux: 7748 lm Luminaire efficacy: 149 lm/W weight: 6.18 kg Scx: 0.05 m<sup>2</sup>

|H()