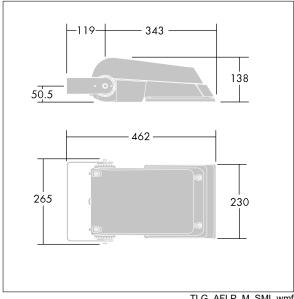

Not compatible with UrbaSens systems.

Dimensions: 462 x 265 x 139 mm Luminaire input power: 52 W Luminaire luminous flux: 7748 lm Luminaire efficacy: 149 lm/W

weight: 6.18 kg Scx: 0.05 m<sup>2</sup>

TLG\_AFLP\_M\_SML.wmf