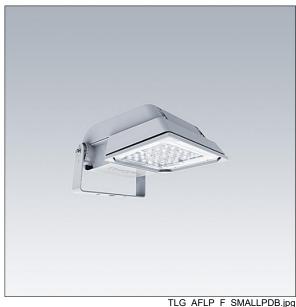

## Areaflood Pro

A compact, lightweight, general purpose LED area floodlight. With small body. LED converter configured for power reduction, effective 3 hours before and 5 hours after a calculated midnight, driving 24 LEDs at 700mA with asymmetrical 60° light distribution. IP66, IK08, Class I electrical. Body: die-cast aluminium (EN AC-44300), Light grey 150 sanded textured (close to RAL9006).. Enclosure: 4mm thick toughened glass. Reversable mounting stirrup supplied, Complete with 4000K LED.