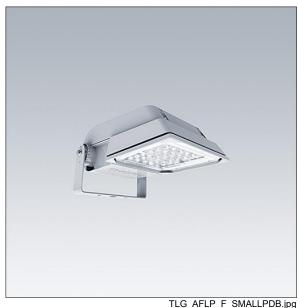

## Areaflood Pro

A compact, lightweight, general purpose LED area floodlight. With small body. LED converter configured for power reduction, effective 3 hours before and 5 hours after a calculated midnight, driving 24 LEDs at 700mA with asymmetrical 60° light distribution. IP66, IK08, Class II electrical. Body: die-cast aluminium (EN AC-44300), Light grey 150 sanded textured (close to RAL9006).. Enclosure: 4mm thick toughened glass. Reversable mounting stirrup supplied, Complete with 4000K LED.