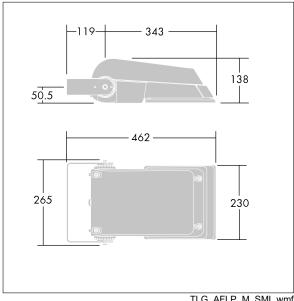

Not compatible with UrbaSens systems.

Dimensions: 462 x 265 x 139 mm Luminaire input power: 52 W Luminaire luminous flux: 7748 lm Luminaire efficacy: 149 lm/W

weight: 6.2 kg Scx: 0.05 m<sup>2</sup>

TLG\_AFLP\_M\_SML.wmf