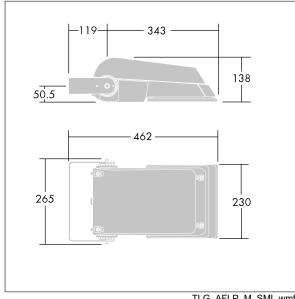

Dimensions: 462 x 265 x 139 mm Luminaire input power: 52 W Luminaire luminous flux: 7862 lm Luminaire efficacy: 151 lm/W

weight: 6.2 kg Scx: 0.05 m<sup>2</sup>

TLG\_AFLP\_M\_SML.wmf

This product contains light sources of energy efficiency class D.