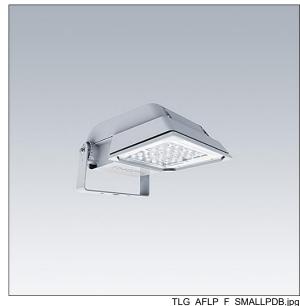

## Areaflood Pro

A compact, lightweight, general purpose LED area floodlight. With small body. LED converter configured for DALI control over additional wires, driving 24 LEDs at 700mA with asymmetrical 40° light distribution. IP66, IK08, Class II electrical. Body: die-cast aluminium (EN AC-44300), Light grey 150 sanded textured (close to RAL9006).. Enclosure: 4mm thick toughened glass. Reversable mounting stirrup supplied, Complete with 4000K LED.