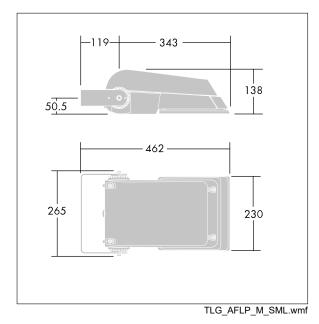

Dimensions: 462 x 265 x 139 mm Luminaire input power: 52 W Luminaire luminous flux: 7832 lm Luminaire efficacy: 151 lm/W weight: 6.2 kg Scx: 0.05 m<sup>2</sup>

TLG\_AFLP\_F\_SMALLPDB.jpg

This product contains light sources of energy efficiency class D.