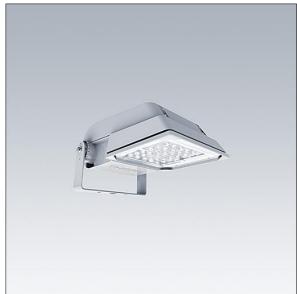

## Areaflood Pro

A compact, lightweight, general purpose LED area floodlight. With small body. LED converter configured for DALI control over additional wires, driving 24 LEDs at 700mA with Wide Road light distribution. IP66, IK08, Class II electrical. Body: die-cast aluminium (EN AC-44300), Light grey 150 sanded textured (close to RAL9006).. Enclosure: 4mm thick toughened glass. Reversable mounting stirrup supplied, Complete with 4000K LED.