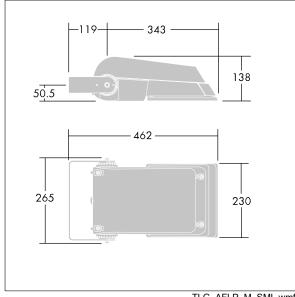

Dimensions: 462 x 265 x 139 mm Luminaire input power: 52 W Luminaire luminous flux: 7832 lm Luminaire efficacy: 151 lm/W

weight: 6.2 kg Scx: 0.05 m<sup>2</sup>

TLG AFLP F SMALLPDB.jpg

TLG\_AFLP\_M\_SML.wmf