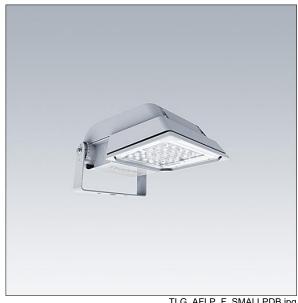

## Areaflood Pro

A compact, lightweight, general purpose LED area floodlight. With small body. LED converter configured for DALI control over additional wires, driving 24 LEDs at 700mA with Wide Road light distribution. IP66, IK08, Class II electrical. Body: die-cast aluminium (EN AC-44300), Light grey 150 sanded textured (close to RAL9006)... Enclosure: 4mm thick toughened glass. Reversable mounting stirrup supplied, Complete with 4000K LED.