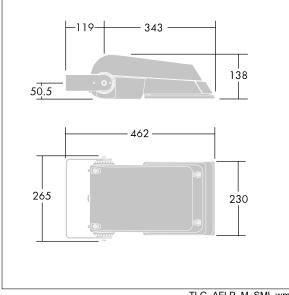

Dimensions: 462 x 265 x 139 mm Luminaire input power: 52 W Luminaire luminous flux: 7862 lm Luminaire efficacy: 151 lm/W weight: 6.2 kg Scx: 0.05 m<sup>2</sup>

TLG\_AFLP\_F\_SMALLPDB.jpg

TLG\_AFLP\_M\_SML.wmf