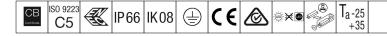

## Areaflood Pro

A compact, lightweight, general purpose LED area floodlight. With small body. LED converter configured for DALI control over additional wires, driving 24 LEDs at 700mA with asymmetrical 40° light distribution. IP66, IK08, Class I electrical. Body: die-cast aluminium (EN AC-44300), Light grey 150 sanded textured (close to RAL9006).. Enclosure: 4mm thick toughened glass. Reversable mounting stirrup supplied, Complete with 4000K LED.