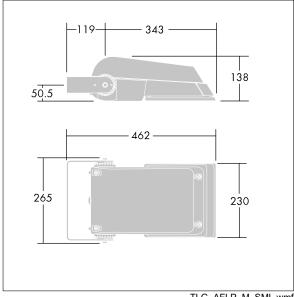

Dimensions: 462 x 265 x 139 mm Luminaire input power: 52 W Luminaire luminous flux: 7650 lm Luminaire efficacy: 147 lm/W

weight: 6.16 kg Scx: 0.05 m<sup>2</sup>

TLG AFLP F SMALLPDB.jpg

TLG\_AFLP\_M\_SML.wmf