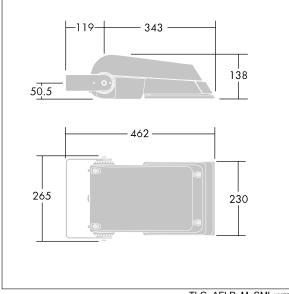

Dimensions: 462 x 265 x 139 mm Luminaire input power: 52 W Luminaire luminous flux: 7650 lm Luminaire efficacy: 147 lm/W weight: 6.16 kg Scx: 0.05 m<sup>2</sup>

TLG\_AFLP\_F\_SMALLPDB.jpg

TLG\_AFLP\_M\_SML.wmf