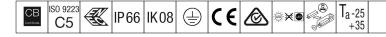

#### Areaflood Pro

A compact, lightweight, general purpose LED area floodlight. With small body. LED converter configured for DALI control over additional wires, driving 24 LEDs at 700mA with asymmetrical 50° light distribution. IP66, IK08, Class I electrical. Body: die-cast aluminium (EN AC-44300), Light grey 150 sanded textured (close to RAL9006).. Enclosure: 4mm thick toughened glass. Reversable mounting stirrup supplied, Complete with 4000K LED.