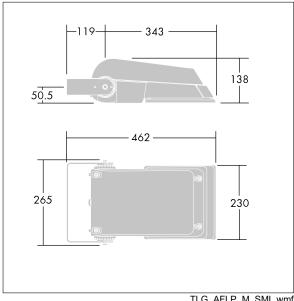

Dimensions: 462 x 265 x 139 mm Luminaire input power: 52 W Luminaire luminous flux: 7748 lm Luminaire efficacy: 149 lm/W

weight: 6.16 kg Scx: 0.05 m<sup>2</sup>

TLG AFLP F SMALLPDB.jpg

TLG\_AFLP\_M\_SML.wmf