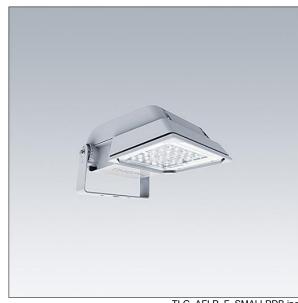

## Areaflood Pro

A compact, lightweight, general purpose LED area floodlight. With small body. LED converter configured for DALI control over additional wires, driving 24 LEDs at 700mA with asymmetrical 60° light distribution. IP66, IK08, Class I electrical. Body: die-cast aluminium (EN AC-44300), Light grey 150 sanded textured (close to RAL9006).. Enclosure: 4mm thick toughened glass. Reversable mounting stirrup supplied, Complete with 4000K LED.