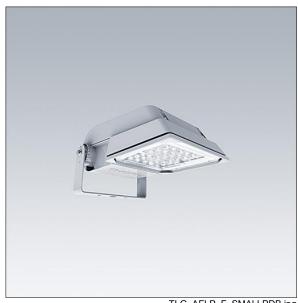

## Areaflood Pro

A compact, lightweight, general purpose LED area floodlight. With small body. LED converter configured for DALI control over additional wires, driving 24 LEDs at 700mA with asymmetrical 60° light distribution. IP66, IK08, Class I electrical. Body: die-cast aluminium (EN AC-44300), Light grey 150 sanded textured (close to RAL9006)... Enclosure: 4mm thick toughened glass. Reversable mounting stirrup supplied, Complete with 4000K LED.

Dimensions: 462 x 265 x 139 mm Luminaire input power: 52 W Luminaire luminous flux: 7748 lm Luminaire efficacy: 149 lm/W

weight: 6.16 kg Scx: 0.05 m<sup>2</sup>

TLG AFLP F SMALLPDB.jpg

TLG\_AFLP\_M\_SML.wmf