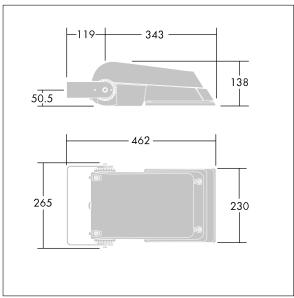

Dimensions: 462 x 265 x 139 mm Luminaire input power: 52 W Luminaire luminous flux: 7748 lm Luminaire efficacy: 149 lm/W

weight: 6.16 kg Scx: 0.05 m<sup>2</sup>

TLG AFLP F SMALLPDB.jpg

TLG\_AFLP\_M\_SML.wmf