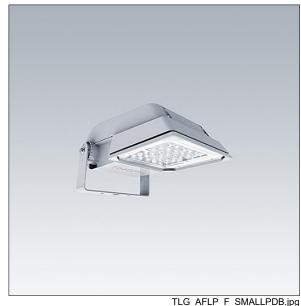

## Areaflood Pro

A compact, lightweight, general purpose LED area floodlight. With small body. LED converter configured for DALI control over additional wires, driving 24 LEDs at 700mA with Extra Wide Road light distribution. IP66, IK08, Class I electrical. Body: die-cast aluminium (EN AC-44300), Light grey 150 sanded textured (close to RAL9006).. Enclosure: 4mm thick toughened glass. Reversable mounting stirrup supplied, Complete with 4000K LED.