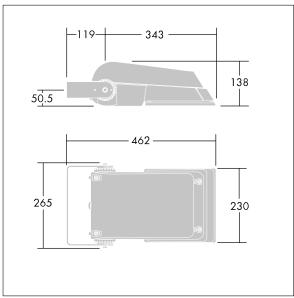

Dimensions: 462 x 265 x 139 mm Luminaire input power: 52 W Luminaire luminous flux: 7790 lm Luminaire efficacy: 150 lm/W

weight: 6.16 kg Scx: 0.05 m<sup>2</sup>

TLG\_AFLP\_M\_SML.wmf

This product contains light sources of energy efficiency class D.