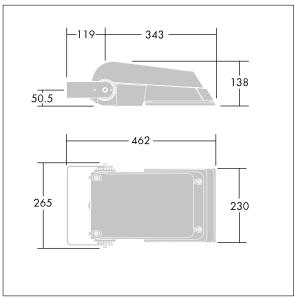

Dimensions: 462 x 265 x 139 mm Luminaire input power: 52 W Luminaire luminous flux: 7790 lm Luminaire efficacy: 150 lm/W

weight: 6.16 kg Scx: 0.05 m<sup>2</sup>

TLG AFLP F SMALLPDB.jpg

TLG\_AFLP\_M\_SML.wmf