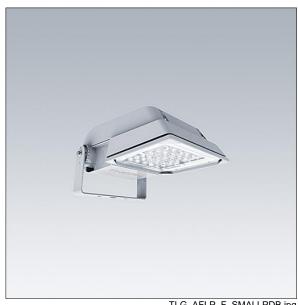

## Areaflood Pro

A compact, lightweight, general purpose LED area floodlight. With small body. LED converter configured for DALI control over additional wires, driving 24 LEDs at 700mA with Extra Wide Road light distribution. IP66, IK08, Class I electrical. Body: die-cast aluminium (EN AC-44300), Light grey 150 sanded textured (close to RAL9006).. Enclosure: 4mm thick toughened glass. Reversable mounting stirrup supplied, Complete with 4000K LED.

Dimensions: 462 x 265 x 139 mm Luminaire input power: 52 W Luminaire luminous flux: 7790 lm Luminaire efficacy: 150 lm/W

weight: 6.16 kg Scx: 0.05 m<sup>2</sup>

TLG AFLP F SMALLPDB.jpg

TLG\_AFLP\_M\_SML.wmf