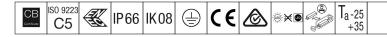

#### Areaflood Pro

A compact, lightweight, general purpose LED area floodlight. With small body. LED converter configured for power reduction, effective 3 hours before and 5 hours after a calculated midnight, driving 36 LEDs at 350mA with asymmetrical 40° light distribution. IP66, IK08, Class I electrical. Body: die-cast aluminium (EN AC-44300), Light grey 150 sanded textured (close to RAL9006).. Enclosure: 4mm thick toughened glass. Reversable mounting stirrup supplied, Complete with 4000K LED.

Not compatible with UrbaSens systems.

Dimensions: 462 x 265 x 139 mm Luminaire input power: 39 W Luminaire luminous flux: 6379 lm Luminaire efficacy: 164 lm/W weight: 6.3 kg Scx: 0.05 m<sup>2</sup>

|H()