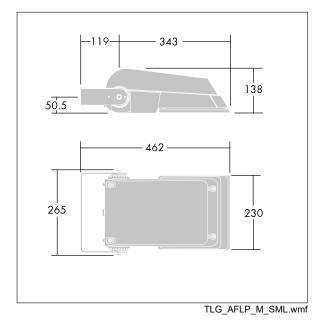

Not compatible with UrbaSens systems.

Dimensions: 462 x 265 x 139 mm Luminaire input power: 39 W Luminaire luminous flux: 6379 lm Luminaire efficacy: 164 lm/W weight: 6.3 kg Scx: 0.05 m<sup>2</sup>

|H()