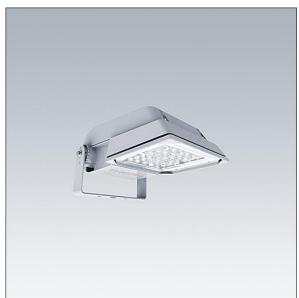

#### Areaflood Pro

A compact, lightweight, general purpose LED area floodlight. With small body. LED converter configured for power reduction, effective 3 hours before and 5 hours after a calculated midnight, driving 36 LEDs at 350mA with asymmetrical 40° light distribution. IP66, IK08, Class I electrical. Body: die-cast aluminium (EN AC-44300), Light grey 150 sanded textured (close to RAL9006).. Enclosure: 4mm thick toughened glass. Reversable mounting stirrup supplied, Complete with 4000K LED.