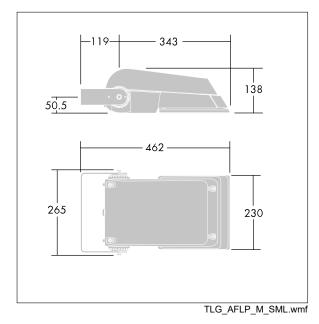

Not compatible with UrbaSens systems.

Dimensions: 462 x 265 x 139 mm Luminaire input power: 39 W Luminaire luminous flux: 6207 lm Luminaire efficacy: 159 lm/W weight: 6.22 kg Scx: 0.05 m<sup>2</sup>

|H()