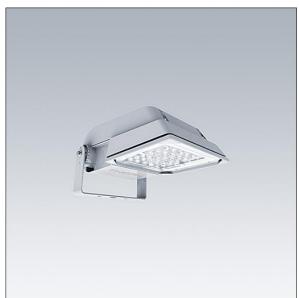

#### Areaflood Pro

A compact, lightweight, general purpose LED area floodlight. With small body. LED converter configured for power reduction, effective 3 hours before and 5 hours after a calculated midnight, driving 36 LEDs at 350mA with asymmetrical 50° light distribution. IP66, IK08, Class I electrical. Body: die-cast aluminium (EN AC-44300), Light grey 150 sanded textured (close to RAL9006).. Enclosure: 4mm thick toughened glass. Reversable mounting stirrup supplied, Complete with 4000K LED.