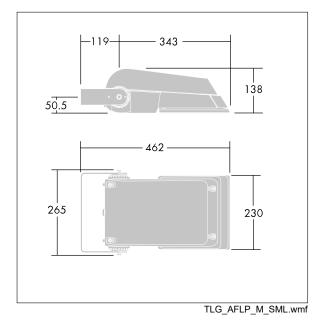

Not compatible with UrbaSens systems.

Dimensions: 462 x 265 x 139 mm Luminaire input power: 39 W Luminaire luminous flux: 6287 lm Luminaire efficacy: 161 lm/W weight: 6.22 kg Scx: 0.05 m<sup>2</sup>

|H()