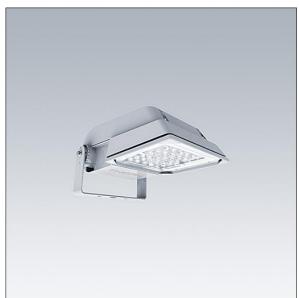

## Areaflood Pro

A compact, lightweight, general purpose LED area floodlight. With small body. LED converter configured for power reduction, effective 3 hours before and 5 hours after a calculated midnight, driving 36 LEDs at 350mA with asymmetrical 60° light distribution. IP66, IK08, Class I electrical. Body: die-cast aluminium (EN AC-44300), Light grey 150 sanded textured (close to RAL9006).. Enclosure: 4mm thick toughened glass. Reversable mounting stirrup supplied, Complete with 4000K LED.