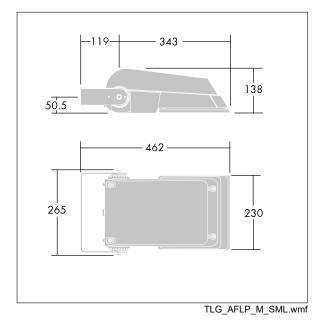

Not compatible with UrbaSens systems.

Dimensions: 462 x 265 x 139 mm Luminaire input power: 39 W Luminaire luminous flux: 6354 lm Luminaire efficacy: 163 lm/W weight: 6.22 kg Scx: 0.05 m<sup>2</sup>

|H()