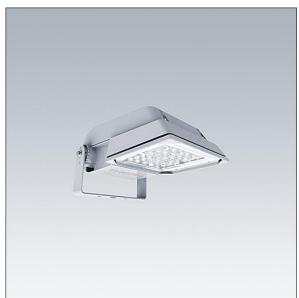

## Areaflood Pro

A compact, lightweight, general purpose LED area floodlight. With small body. LED converter configured for power reduction, effective 3 hours before and 5 hours after a calculated midnight, driving 36 LEDs at 350mA with Wide Road light distribution. IP66, IK08, Class I electrical. Body: die-cast aluminium (EN AC-44300), Light grey 150 sanded textured (close to RAL9006).. Enclosure: 4mm thick toughened glass. Reversable mounting stirrup supplied, Complete with 4000K LED.