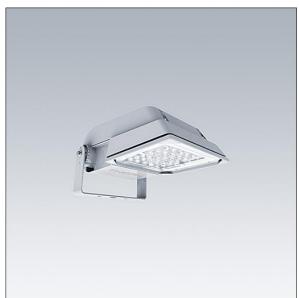

#### Areaflood Pro

A compact, lightweight, general purpose LED area floodlight. With small body. LED converter configured for power reduction, effective 3 hours before and 5 hours after a calculated midnight, driving 36 LEDs at 350mA with Wide Road light distribution. IP66, IK08, Class I electrical. Body: die-cast aluminium (EN AC-44300), Light grey 150 sanded textured (close to RAL9006).. Enclosure: 4mm thick toughened glass. Reversable mounting stirrup supplied, Complete with 4000K LED.