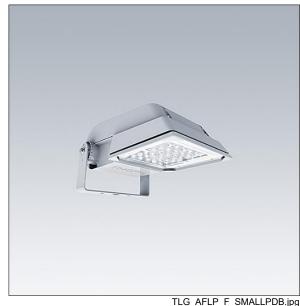

## Areaflood Pro

A compact, lightweight, general purpose LED area floodlight. With small body. LED converter configured for DALI control over additional wires, driving 36 LEDs at 350mA with asymmetrical 50° light distribution. IP66, IK08, Class II electrical. Body: die-cast aluminium (EN AC-44300), Light grey 150 sanded textured (close to RAL9006).. Enclosure: 4mm thick toughened glass. Reversable mounting stirrup supplied, Complete with 4000K LED.

Dimensions: 462 x 265 x 139 mm Luminaire input power: 39 W Luminaire luminous flux: 6207 lm Luminaire efficacy: 159 lm/W

weight: 6.23 kg Scx: 0.05 m<sup>2</sup>

TLG\_AFLP\_M\_SML.wmf

This product contains light sources of energy efficiency classes D, E.