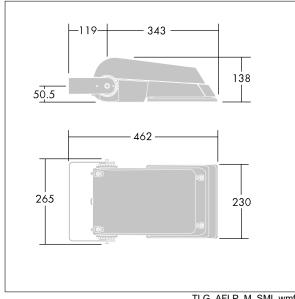

Dimensions: 462 x 265 x 139 mm Luminaire input power: 39 W Luminaire luminous flux: 6207 lm Luminaire efficacy: 159 lm/W

weight: 6.23 kg Scx: 0.05 m<sup>2</sup>

TLG\_AFLP\_M\_SML.wmf

This product contains light sources of energy efficiency classes D, E.