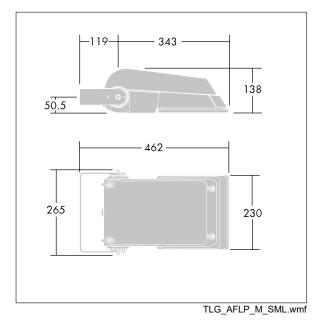

Dimensions: 462 x 265 x 139 mm Luminaire input power: 39 W Luminaire luminous flux: 6207 lm Luminaire efficacy: 159 lm/W weight: 6.23 kg Scx: 0.05 m<sup>2</sup>

TLG\_AFLP\_F\_SMALLPDB.jpg

This product contains light sources of energy efficiency classes D, E.