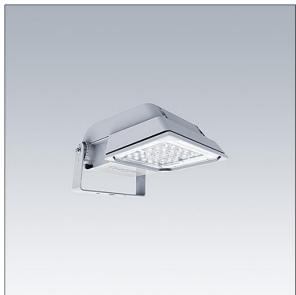

#### Areaflood Pro

A compact, lightweight, general purpose LED area floodlight. With small body. LED converter configured for DALI control over additional wires, driving 36 LEDs at 350mA with asymmetrical 50° light distribution. IP66, IK08, Class II electrical. Body: die-cast aluminium (EN AC-44300), Light grey 150 sanded textured (close to RAL9006).. Enclosure: 4mm thick toughened glass. Reversable mounting stirrup supplied, Complete with 4000K LED.