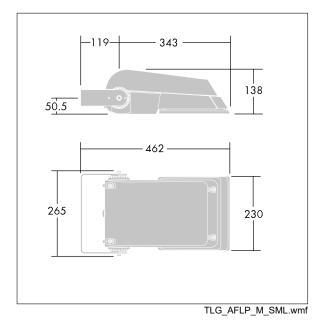

Dimensions: 462 x 265 x 139 mm Luminaire input power: 39 W Luminaire luminous flux: 6379 lm Luminaire efficacy: 164 lm/W weight: 6.3 kg Scx: 0.05 m<sup>2</sup>

TLG\_AFLP\_F\_SMALLPDB.jpg

This product contains light sources of energy efficiency class E.