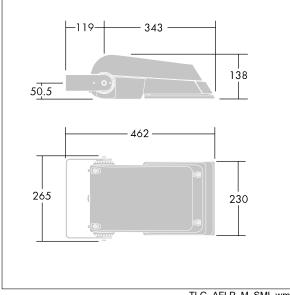

Dimensions: 462 x 265 x 139 mm Luminaire input power: 39 W Luminaire luminous flux: 6207 lm Luminaire efficacy: 159 lm/W weight: 6.2 kg Scx: 0.05 m<sup>2</sup>

TLG\_AFLP\_F\_SMALLPDB.jpg

TLG\_AFLP\_M\_SML.wmf