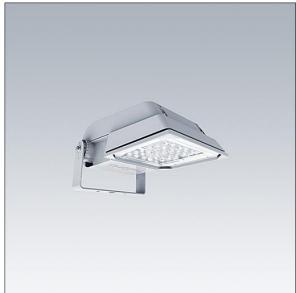

## Areaflood Pro

A compact, lightweight, general purpose LED area floodlight. With small body. LED converter configured for DALI control over additional wires, driving 36 LEDs at 350mA with asymmetrical 50° light distribution. IP66, IK08, Class I electrical. Body: die-cast aluminium (EN AC-44300), Light grey 150 sanded textured (close to RAL9006).. Enclosure: 4mm thick toughened glass. Reversable mounting stirrup supplied, Complete with 4000K LED.