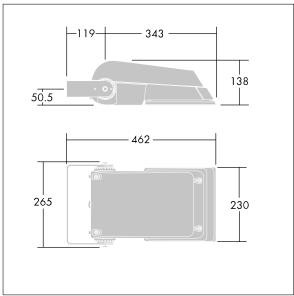

Dimensions: 462 x 265 x 139 mm Luminaire input power: 39 W Luminaire luminous flux: 6207 lm Luminaire efficacy: 159 lm/W

weight: 6.2 kg Scx: 0.05 m<sup>2</sup>

TLG AFLP F SMALLPDB.jpg

TLG\_AFLP\_M\_SML.wmf