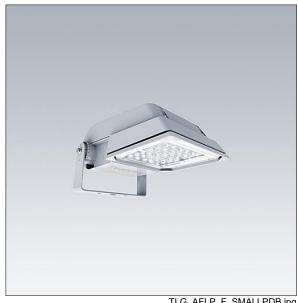

## Areaflood Pro

A compact, lightweight, general purpose LED area floodlight. With small body. LED converter configured for DALI control over additional wires, driving 36 LEDs at 350mA with asymmetrical 50° light distribution. IP66, IK08, Class I electrical. Body: die-cast aluminium (EN AC-44300), Light grey 150 sanded textured (close to RAL9006)... Enclosure: 4mm thick toughened glass. Reversable mounting stirrup supplied, Complete with 4000K LED.