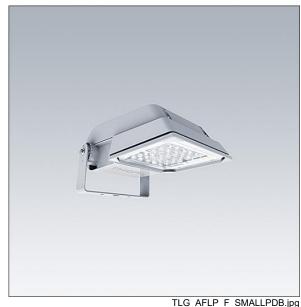

## Areaflood Pro

A compact, lightweight, general purpose LED area floodlight. With small body. LED converter configured for DALI control over additional wires, driving 36 LEDs at 350mA with asymmetrical 60° light distribution. IP66, IK08, Class I electrical. Body: die-cast aluminium (EN AC-44300), Light grey 150 sanded textured (close to RAL9006).. Enclosure: 4mm thick toughened glass. Reversable mounting stirrup supplied, Complete with 4000K LED.