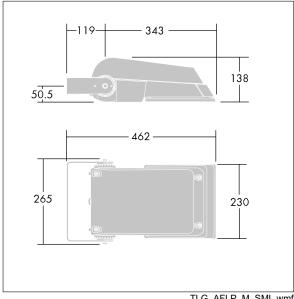

Dimensions: 462 x 265 x 139 mm Luminaire input power: 39 W Luminaire luminous flux: 6287 lm Luminaire efficacy: 161 lm/W

weight: 6.2 kg Scx: 0.05 m<sup>2</sup>

TLG\_AFLP\_M\_SML.wmf

This product contains light sources of energy efficiency class E.