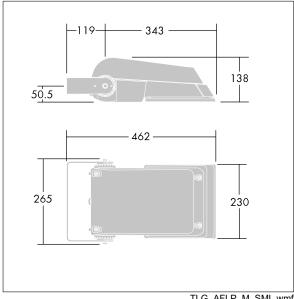

Dimensions: 462 x 265 x 139 mm Luminaire input power: 39 W Luminaire luminous flux: 6287 lm Luminaire efficacy: 161 lm/W

weight: 6.2 kg Scx: 0.05 m<sup>2</sup>

TLG AFLP F SMALLPDB.jpg

TLG\_AFLP\_M\_SML.wmf