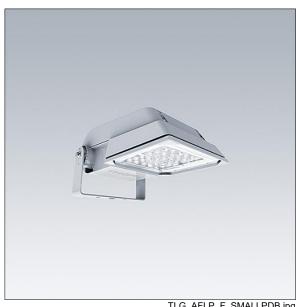

## Areaflood Pro

A compact, lightweight, general purpose LED area floodlight. With small body. LED converter configured for DALI control over additional wires, driving 36 LEDs at 350mA with asymmetrical 60° light distribution. IP66, IK08, Class I electrical. Body: die-cast aluminium (EN AC-44300), Light grey 150 sanded textured (close to RAL9006)... Enclosure: 4mm thick toughened glass. Reversable mounting stirrup supplied, Complete with 4000K LED.

Dimensions: 462 x 265 x 139 mm Luminaire input power: 39 W Luminaire luminous flux: 6287 lm Luminaire efficacy: 161 lm/W

weight: 6.2 kg Scx: 0.05 m<sup>2</sup>

TLG AFLP F SMALLPDB.jpg

TLG\_AFLP\_M\_SML.wmf