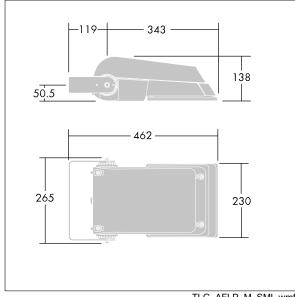

Dimensions: 462 x 265 x 139 mm Luminaire input power: 39 W Luminaire luminous flux: 6321 lm Luminaire efficacy: 162 lm/W

weight: 6.2 kg Scx: 0.05 m<sup>2</sup>

TLG\_AFLP\_M\_SML.wmf

This product contains light sources of energy efficiency class E.