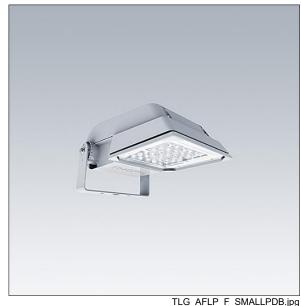

## **Areaflood Pro**

## 96644788 AFP S 36L35-740 EWR HFX CL1 GY

## Areaflood Pro

A compact, lightweight, general purpose LED area floodlight. With small body. LED converter configured for DALI control over additional wires, driving 36 LEDs at 350mA with Extra Wide Road light distribution. IP66, IK08, Class I electrical. Body: die-cast aluminium (EN AC-44300), Light grey 150 sanded textured (close to RAL9006).. Enclosure: 4mm thick toughened glass. Reversable mounting stirrup supplied, Complete with 4000K LED.