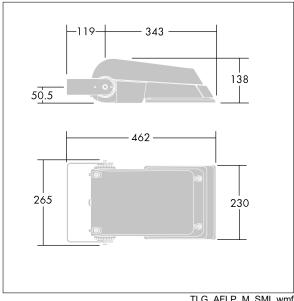

Not compatible with UrbaSens systems.

Dimensions: 462 x 265 x 139 mm Luminaire input power: 55 W Luminaire luminous flux: 8731 lm Luminaire efficacy: 159 lm/W

weight: 6.3 kg Scx: 0.05 m<sup>2</sup>

TLG\_AFLP\_M\_SML.wmf