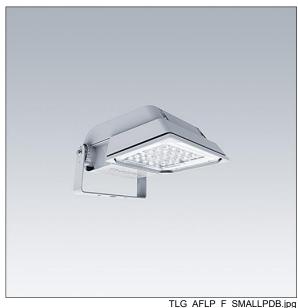

### Areaflood Pro

A compact, lightweight, general purpose LED area floodlight. With small body. LED converter configured for power reduction, effective 3 hours before and 5 hours after a calculated midnight, driving 36 LEDs at 500mA with asymmetrical 40° light distribution. IP66, IK08, Class II electrical. Body: die-cast aluminium (EN AC-44300), Light grey 150 sanded textured (close to RAL9006).. Enclosure: 4mm thick toughened glass. Reversable mounting stirrup supplied, Complete with 4000K LED.

Not compatible with UrbaSens systems.

Dimensions: 462 x 265 x 139 mm Luminaire input power: 55 W Luminaire luminous flux: 8731 lm Luminaire efficacy: 159 lm/W

weight: 6.3 kg Scx: 0.05 m<sup>2</sup>

TLG\_AFLP\_M\_SML.wmf