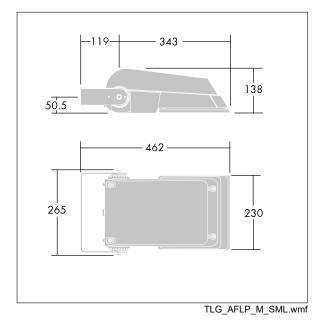

Not compatible with UrbaSens systems.

Dimensions: 462 x 265 x 139 mm Luminaire input power: 55 W Luminaire luminous flux: 8495 lm Luminaire efficacy: 154 lm/W weight: 6.24 kg Scx: 0.05 m<sup>2</sup>

|H()